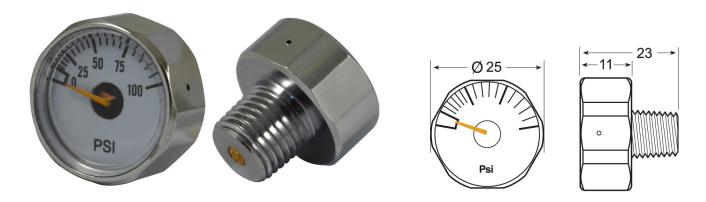

## MINIATURE PRESSURE GAUGE

MODEL: 1182

## **Specification:**

Dial size: 23mm, 25mm, 35mm in hexagon Case: Brass chrome plated case and socket

Window: Plastic

Dial plate: Aluminum Pointer: Painted copper

Tube: Stainless steel spiral tube

Entry: Center back, 1/8"NPT, 1/8"BSP, 1/8"BSPT, M10x 1,

1/4"NPT, 1/4"BSP, 1/4"BSPT

Range: 0-100psi/7bar, to 0-6000psi/400bar

Accuracy: +/-4%

Option: Oxygen service for option

How to order:

Model - Dial size - Thread connection - Pressure range

1182 - 25 - 1/4"NPT - 0-200psi