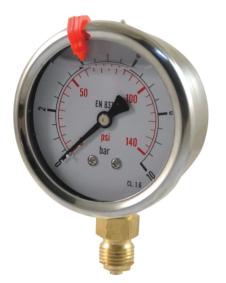

## 1200-0631 SERIES STANDARD LIQUID FILLABLE GAUGE WITH CRIMPED RING MODEL:1200-0631

## **Applications:**

1200 series pressure gauge is for light industrial applications requiring damping. Furthermore, this type is only suitable for gases and liquids that do not attack the brass measuring system.

**Specifications:** Nominal sizes: 2.5"

**Connection:** BSP 1/4"

Scale Range, according to EN 837-1/5 Vacuum range: 10 bar/psi

**Operating Temperature:** Ambient: -40°C to 60°C, medium: 60°C maximum

Material Specification:

Case : 304 stainless steel case and crimped ring, with rest red pointer

Window: polycarbonate

Wetted parts: copper alloy bourdon tube and brass connection

Movement: brass

Standard filling: glycerin