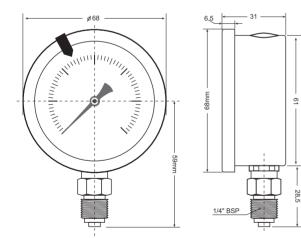

**Specifications:** Nominal sizes: 2.5"

**Connection:** BSP 1/4"

Scale Range, according to EN 837-1/5 Vacuum range: 10 bar/psi

**Operating Temperature:** Ambient: -40°C to 60°C, medium: 60°C maximum

Material Specification: