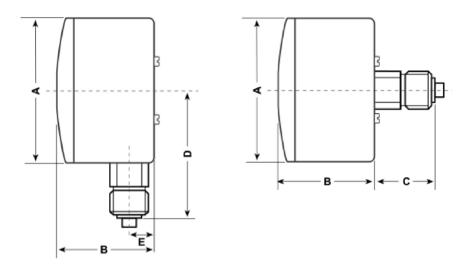

#### **DIMENSION:**

| DIAL SIZE | A      | В    | B1 | С  | D    | Н    | Е    |
|-----------|--------|------|----|----|------|------|------|
| 2.5"      | Ø66.8  | 38   | 32 | 21 | 55.6 | 67.5 | 9.6  |
| 3.5"      | Ø93.7  | 40   | 43 | 21 | 69   | 93   | 9.6  |
| 4.5"      | Ø121.5 | 37.3 |    | -  | 85.8 |      | 20.5 |

dimensions are approximate and can be changed wthout prior notice