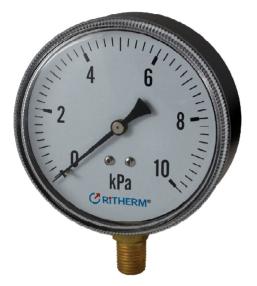

#### CAPSULE AND DIAPHRAGM PRESSURE GAUGE

# 1400 SERIES CAPSULE LOW PRESSURE GAUGE MODEL:1400

#### Scale Range, according to EN 837-1/5

Pressure ranges: 0 to 16/25/40/60/100/160/250/400/600/1000mbar Vacuum range: -600/-400/-250/-160/-100/-60/-40/-25/-16/ to 0 mbar