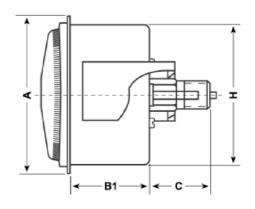

#### **DIMENSION:**

| DIAL SIZE | A      | В    | B1 | С  | D    | Н    | Е    |
|-----------|--------|------|----|----|------|------|------|
| 2.5"      | Ø66.8  | 38   | 32 | 21 | 55.6 | 67.5 | 9.6  |
| 3.5"      | Ø93.7  | 40   | 43 | 21 | 69   | 93   | 9.6  |
| 4.5"      | Ø121.5 | 37.3 |    | -  | 85.8 |      | 20.5 |

dimensions are approximate and can be changed wthout prior notice