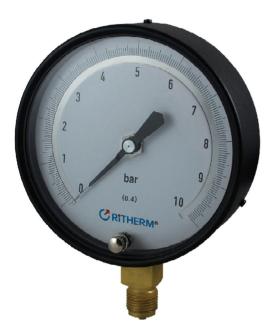

#### PRECISION TEST PRESSURE GAUGE

# 1500 SERIES TEST PRESSURE GAUGE MODEL:1500

# **Applications:**

1500 series pressure gauge is for controlling pressure systems and whenever high precision pressure measurement is required.

Specifications: Nominal sizes: 6"

## Accuracy:

Cl 0.4, Cl 0.25

#### **Connection:**

BSP 1/2" for 6"

#### Scale Range, according to EN 837-1/5

Pressure ranges: 0 to 1/1.6/2.5/4/6/10/16/25/40/60/100/160/250/400/600/1000 bar Vacuum range: -1 to 0 bar