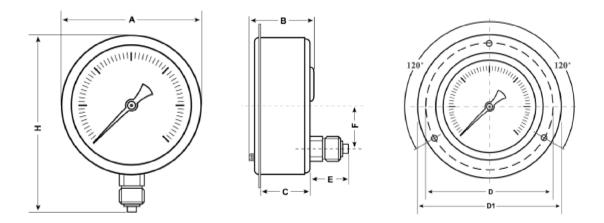

#### **DIMENSION:**

| DIAL SIZE | А    | В  | С  | Н   | D1   | D2   | Е  | F    |
|-----------|------|----|----|-----|------|------|----|------|
| 6"        | Ø149 | 58 | 39 | 120 | Ø166 | Ø180 | 45 | 47.5 |

dimensions are approximate and can be changed wthout prior notice