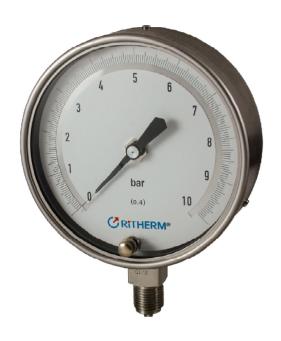

# 1502 SERIES ALL STAINLESS STEEL TEST PRESSURE GAUGE MODEL:1502

#### Scale Range, according to EN 837-1/5

Pressure ranges: 0 to 1/1.6/2.5/4/6/10/16/25/40/60/100/160/250/400/600/1000 bar

Vacuum range: -1 to 0 bar