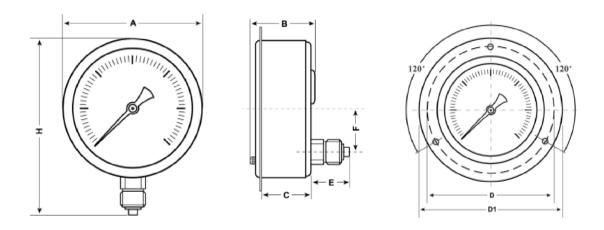

#### **DIMENSION:**

| DIAL SIZE | A    | В  | С  | Н   | D1   | D2   | Е  | F    |
|-----------|------|----|----|-----|------|------|----|------|
| 6"        | Ø149 | 58 | 39 | 120 | Ø166 | Ø180 | 45 | 47.5 |