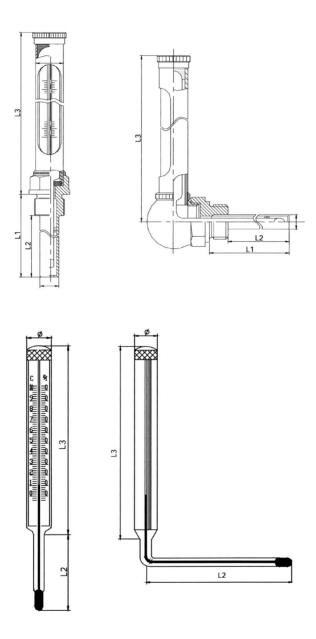

#### Form:

Straight form, 90° angled form,

Ranges: -30+50/-30+70/0-60/°F/°C0-100/0-120/0-150/0-

200/0-300/0-400/0-500°C/°F

78

# **Dimensions:**

www.ritherm.com 79