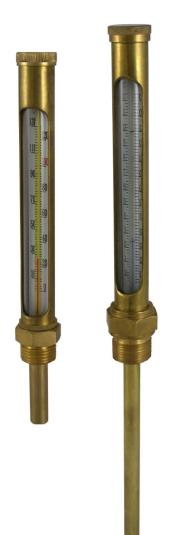

# 2105 ROUND GLASS THERMOMETER WITH PROTECTIVE CASE MODEL:2105

## **Applications:**

2105 is used to measure the temperature of ships, pipelines, container etc.

## **Specifications:**

Casing: Brass, carbon steel, stainless steel

Diameter: 20mm, 25mm

Length: 130mm, 150mm, 160mm, 200mm, 250mm

Glass inserts,

White aluminum scale board, corked top.

Immersion Tubes, Pockets, 1/2"NPT male
Brass as standard, carbon steel, stainless steel as options

#### Form:

Straight form, 90° angled form,

Ranges: -30+50/-30+70/0-60/°F/°C0-100/0-120/0-150/0-

200/0-300/0-400/0-500°C/°F

78