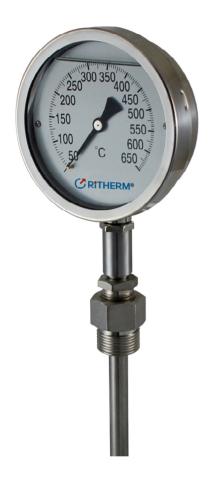

# 2410 SERIES EXHAUST PYROMETER MODEL:2410

### **Applications:**

2410 is designed to measure the temperature of diesel engine exhaust gas. It adapts to the environment with heat and vibration. It is inert gas filled, mercury free, silicone oil filled and stainless steel construction, helps to withstand heat and vibration.

Specifications: Dial size: 3", 4"

**Temperature element:** Inert gas expansion system

Accuracy class: Cl 1,6

Location of stem: Lower mount

Case and bayonet ring: 304 stainless steel Window: Instrument Glass Dial: Aluminum, white with black writing Pointer: Aluminum, Black Stem: 12mm dia as stem, length 150mm as standard Connection: 1/2"BSP stainless steel

Liquid damping: Silicone oil or glycerin

Ranges: +50-650°C/°F

www.ritherm.com