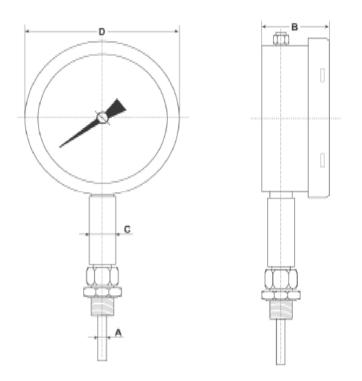

#### **Dimensions:**

| DIAL SIZE | D    | В  | С  | А  |
|-----------|------|----|----|----|
| 3"        | Ø84  | 45 | 18 | 10 |
| 4"        | Ø110 | 50 | 18 | 12 |