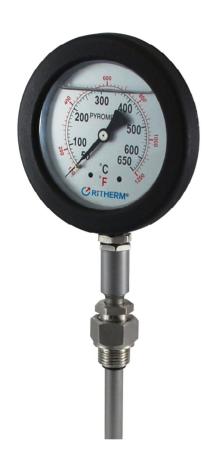

# 2415 SERIES EXHAUST PYROMETER MODEL:2415

### **Applications:**

2415 is designed to measure the temperature of diesel engine exhaust gas. It adapts to the environment with heat and vibration. It is inert gas filled, mercury free, silicone oil filled and heavy duty cast aluminum case and stainless steel construction, helps to withstand heat and vibration.

#### **Specifications:**

Dial size:

4"

#### **Temperature element:**

Inert gas expansion system

Accuracy class: Cl 1,6

Location of stem: Lower mount

Case and bayonet ring: 304 stainless steel

Window: Instrument Glass

Dial: Aluminum, white with black writing

Pointer: Aluminum, Black

Stem: 12mm dia as stem, length 150mm as standard

Connection: 1/2"BSP stainless steel

Liquid damping: Silicone oil or glycerin

Ranges: +50-650°C/°F