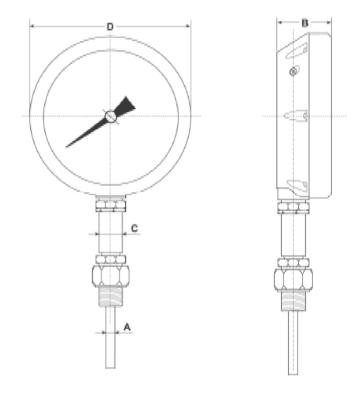

#### **Dimensions:**

| DIAL SIZE | D    | В  | C  | A  |
|-----------|------|----|----|----|
| 4"        | Ø118 | 37 | 18 | 12 |

www.ritherm.com