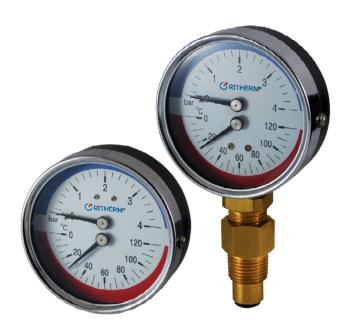

# 2730 BIMETAL THERMOMANOMETER MODEL:2730

## **Applications:**

2730 is specifically designed for hot water boilers, are two gauges-in-one. They measure water pressure in bar and temperature in °C. The large round dials are easy to read with a pressure accuracy of  $\pm 2.5\%$  of full scale and temperature accuracy of  $\pm 2\%$  of full scale.

### **Specifications:**

Casing: Black steel case, chrome plated friction ring fixed with screws

Window: Glass

Face and pointer: Aluminum

#### **Temperature element:**

Bimetal Coil

Wetted parts: copper tube and connection

Movement: brass

Connection: Lower and back mount

#### Range:

For pressure: 0-4bar, 6bar, 10bar, 16bar

For temperature: 0-120°C