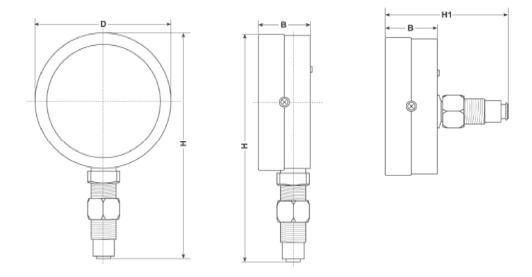

# **Dimensions:**

| DIAL SIZE | D   | В  | Н   | H1 |
|-----------|-----|----|-----|----|
| 80mm      | Ø80 | 33 | 144 | 87 |

www.ritherm.com