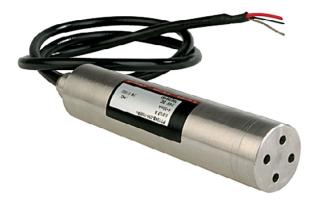

## 3030 PRESSURE TRANSMITTER (LEVELSENSOR) MODEL:3030

#### **Descriptions**

3030 Series level transmitter adopts high performance chip, low power  $\pm$ -with immersion type construction and easy to use. It is suitable for measuring the level of the location of water factory, sewerage disposal plant, tower, pool, well, mine, shipping, and hydrology reconnoitering and so on.