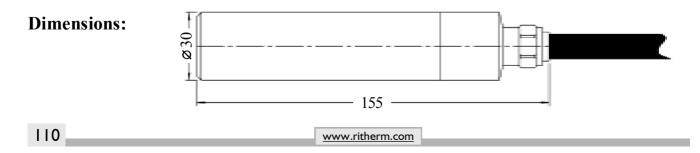

### **Specifications**

Ranges:  $0 \sim 1 \text{mH2O} \sim 200 \text{mH2O}$ Combined error:  $\pm 0.25\%\text{FS}$ ;  $\pm 0.5\%\text{FS}$ ;  $\pm 1.0\%\text{FS}$ Output:  $4 \sim 20 \text{mA}$ ;  $0 \sim 5 \text{V}$ Input voltage: 24 Vdc ( $12 \sim 36 \text{Vdc}$ ) Operating temperature:  $-40^{\circ}\text{C} \sim +125^{\circ}\text{C}(104^{\circ}\text{FH} \sim 257^{\circ}\text{F})$ Electric connection: Cable

Mounting: Immersion type; flange divided immersion type; screw thread connection or customized.